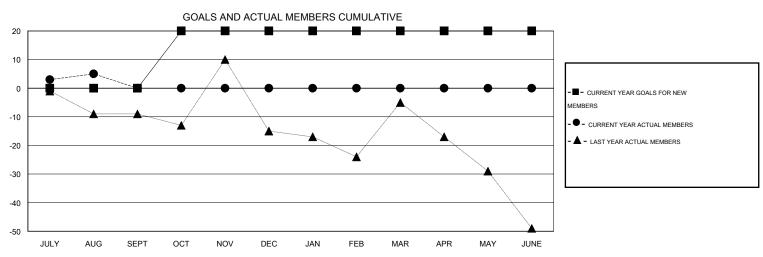

## GOALS AND ACTUAL NEW CLUBS CUMULATIVE

| DROPPED CLUBS: 0  DROPPED MEMBERS |             | 6 CLUBS OF 28 ADDED 1 OR MORE<br>NEW MEMBERS | GENDER DISTRIBUTION           MALE         446 (66.57%)           FEMALE         224 (33.43%) |  |            |
|-----------------------------------|-------------|----------------------------------------------|-----------------------------------------------------------------------------------------------|--|------------|
| DECEASED CLUB CANCELLED OTHER     | 1<br>0<br>5 | CLICK HERE FOR HEALTH_ ASSESSMENT DATA       | FAMILY UNIT MEMBERS HEAD OF HOUSEHOLD                                                         |  | 238<br>117 |
| TOTAL                             | 6           |                                              | NON-HEAD OF HOUSEHOLD                                                                         |  | 121        |