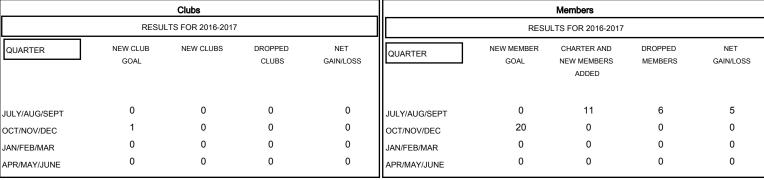

## GOALS AND ACTUAL NEW CLUBS CUMULATIVE

| DROPPED CLUBS: 0  DROPPED MEMBERS |             | 6 CLUBS OF 28 ADDED 1 OR MORE<br>NEW MEMBERS | GENDER DISTRIBUTION           MALE         446 (66.57%)           FEMALE         224 (33.43%) |  |            |
|-----------------------------------|-------------|----------------------------------------------|-----------------------------------------------------------------------------------------------|--|------------|
| DECEASED CLUB CANCELLED OTHER     | 1<br>0<br>5 | CLICK HERE FOR HEALTH_ ASSESSMENT DATA       | FAMILY UNIT MEMBERS HEAD OF HOUSEHOLD                                                         |  | 238<br>117 |
| TOTAL                             | 6           |                                              | NON-HEAD OF HOUSEHOLD                                                                         |  | 121        |